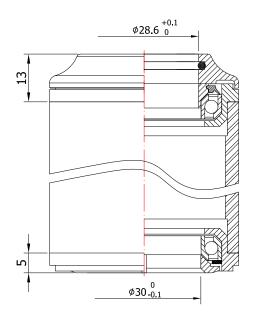

## **HEADSET TECHNICAL MANUAL**

TK011AM

1-1/8" Internal Headset (Semi-Integrated)

Stack Height: 13+5=18mm

Headtube OD: 50mmFork Steerer: 1-1/8"Top Cover: Alloy 9mm

Bearing: Cartridge Bearing

• Compatible: Orbit Z, No.9M

SHIS code: ZS44/28.6 | ZS44/30

| No.           | Item              |        | Material   | Drawing    | Q'ty |  |  |  |  |
|---------------|-------------------|--------|------------|------------|------|--|--|--|--|
| 1             | O-Ring            |        | NBR-70     | A1-8       | 1    |  |  |  |  |
| 2             | Top Cover         |        | Alloy      | 011A-3     | 1    |  |  |  |  |
| 3             | Compression       | n Ring | Alloy      | A1-2       | 1    |  |  |  |  |
| 4             | Water Seal        |        | Plastic    | A263       | 1    |  |  |  |  |
| 5             | Cartridge Bearing |        | Steel      | 410M       | 2    |  |  |  |  |
| 6             | Cup               |        | Alloy      | 011A-4     | 2    |  |  |  |  |
| 7             | Crown Race        |        | Alloy      | 011A-6     | 1    |  |  |  |  |
| 8             | Water Seal        |        | Rubber     | TK011A-8   | 1    |  |  |  |  |
| Unit: mm Scal |                   | o 1.1  | Version: A |            |      |  |  |  |  |
|               |                   | Scal   | C. I.I     | 2017.12.29 |      |  |  |  |  |