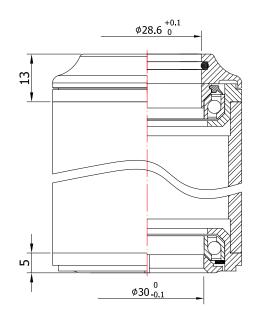

## **HEADSET TECHNICAL MANUAL**

**TK011A** 

1-1/8" Internal Headset (Semi-Integrated)

Stack Height: 13+5=18mm

Headtube OD: 50mm
Fork Steerer: 1-1/8"
Top Cover: Alloy 9mm
Bearing: Sealed Bearing

• Compatible: Orbit Z, No.9M

SHIS code: ZS44/28.6 | ZS44/30

| No.          | Item           |            | Material | Drawing             | Q'ty |  |  |  |
|--------------|----------------|------------|----------|---------------------|------|--|--|--|
| 1            | O-Ring         |            | NBR-70   | A1-8                | 1    |  |  |  |
| 2            | Top Cover      |            | Alloy    | 011A-3              | 1    |  |  |  |
| 3            | Compressi      | on Ring    | Alloy    | A1-2                | 1    |  |  |  |
| 4            | Water          | Seal       | Plastic  | A263                | 1    |  |  |  |
| 5            | Sealed Bearing |            | Steel    | ACB41               | 2    |  |  |  |
| 6            | Cup            |            | Alloy    | 011A <del>-</del> 4 | 2    |  |  |  |
| 7            | Crown Race     |            | Alloy    | 011A-6              | 1    |  |  |  |
| 8            | Water Seal     |            | Rubber   | TK011A-8            | 1    |  |  |  |
| Unit: mm Sca |                | Scale      | . 1.1    | Version: B          |      |  |  |  |
|              |                | Scale: 1:1 |          | 2017.04.25          |      |  |  |  |