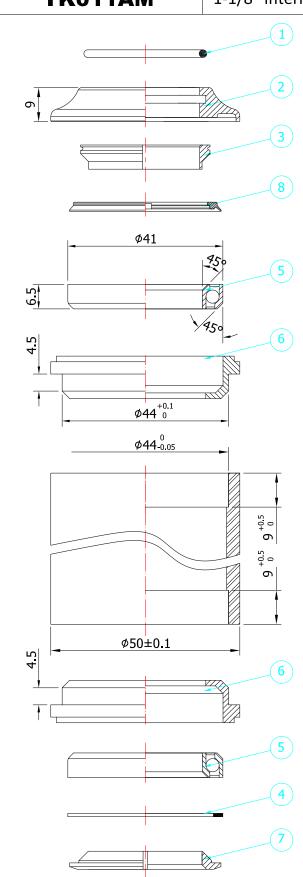

## **HEADSET TECHNICAL MANUAL**

TK011AM

1-1/8" Internal Headset (Semi-Integrated)

Stack Height: 13+5=18mm

Headtube OD: 50mmFork Steerer: 1-1/8"Top Cover: Alloy 9mm

Bearing: Cartridge Bearing

• Compatible: Orbit Z, No.9M

SHIS code: ZS44/28.6 | ZS44/30

| No.           | Item              |        | Material   | Drawing    | Q'ty |  |  |  |  |
|---------------|-------------------|--------|------------|------------|------|--|--|--|--|
| 1             | O-Ring            |        | NBR-70     | A1-8       | 1    |  |  |  |  |
| 2             | Top Cover         |        | Alloy      | 011A-3     | 1    |  |  |  |  |
| 3             | Compression       | n Ring | Alloy      | A1-2       | 1    |  |  |  |  |
| 4             | Water Seal        |        | Plastic    | A263       | 1    |  |  |  |  |
| 5             | Cartridge Bearing |        | Steel      | 410M       | 2    |  |  |  |  |
| 6             | Cup               |        | Alloy      | 011A-4     | 2    |  |  |  |  |
| 7             | Crown Race        |        | Alloy      | 011A-6     | 1    |  |  |  |  |
| 8             | Water Seal        |        | Rubber     | TK011A-8   | 1    |  |  |  |  |
| Unit: mm Scal |                   | o 1.1  | Version: A |            |      |  |  |  |  |
|               |                   | Scal   | C. I.I     | 2017.12.29 |      |  |  |  |  |