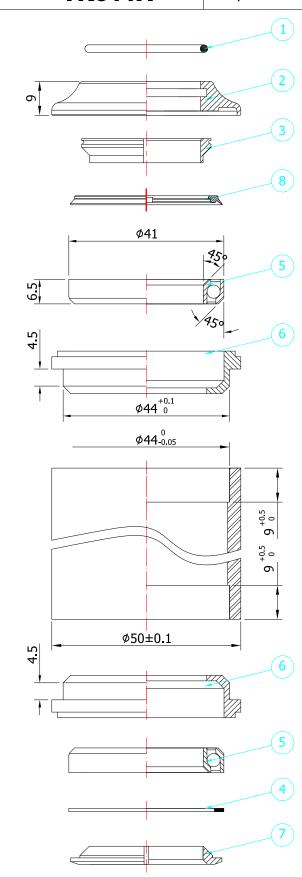

## **HEADSET TECHNICAL MANUAL**

**TK011A** 

1-1/8" Internal Headset (Semi-Integrated)

Stack Height: 13+5=18mm

Headtube OD: 50mm
Fork Steerer: 1-1/8"
Top Cover: Alloy 9mm
Bearing: Sealed Bearing

• Compatible: Orbit Z, No.9M

SHIS code: ZS44/28.6 | ZS44/30

| No.          | Item           |            | Material | Drawing             | Q'ty |  |  |  |
|--------------|----------------|------------|----------|---------------------|------|--|--|--|
| 1            | O-Ring         |            | NBR-70   | A1-8                | 1    |  |  |  |
| 2            | Top Cover      |            | Alloy    | 011A-3              | 1    |  |  |  |
| 3            | Compressi      | on Ring    | Alloy    | A1-2                | 1    |  |  |  |
| 4            | Water          | Seal       | Plastic  | A263                | 1    |  |  |  |
| 5            | Sealed Bearing |            | Steel    | ACB41               | 2    |  |  |  |
| 6            | Cup            |            | Alloy    | 011A <del>-</del> 4 | 2    |  |  |  |
| 7            | Crown Race     |            | Alloy    | 011A-6              | 1    |  |  |  |
| 8            | Water Seal     |            | Rubber   | TK011A-8            | 1    |  |  |  |
| Unit: mm Sca |                | Scale      | . 1.1    | Version: B          |      |  |  |  |
|              |                | Scale: 1:1 |          | 2017.04.25          |      |  |  |  |